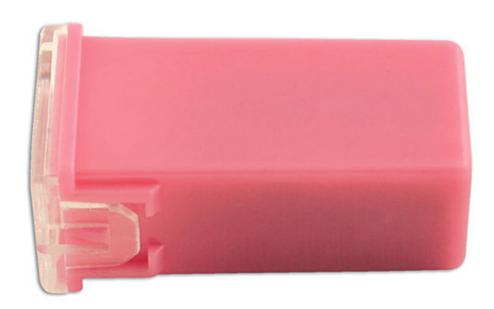

## J-Type Cartridge Fuse 30A, Pink 10pc

A pack of 30 amp J-case fuses, designed to provide an increased time delay and low voltage drop to protect against excess current. Suitable for Japanese, Korean & most Asian vehicles.

## **Additional Information**

- 30 amp J-case cartridge fuses.
- Fuse overall length: 27.2mm; top width: 13.6mm; depth: 11.7mm.
- Voltage rating: 32V DC max. Operating temperature: -40°C to 125°C
- RoHS & REACH compliant.
- Included in assortment of J-type fuses, Part No. 30720. Low profile J-type fuse assortment also available, Part No. 30721.